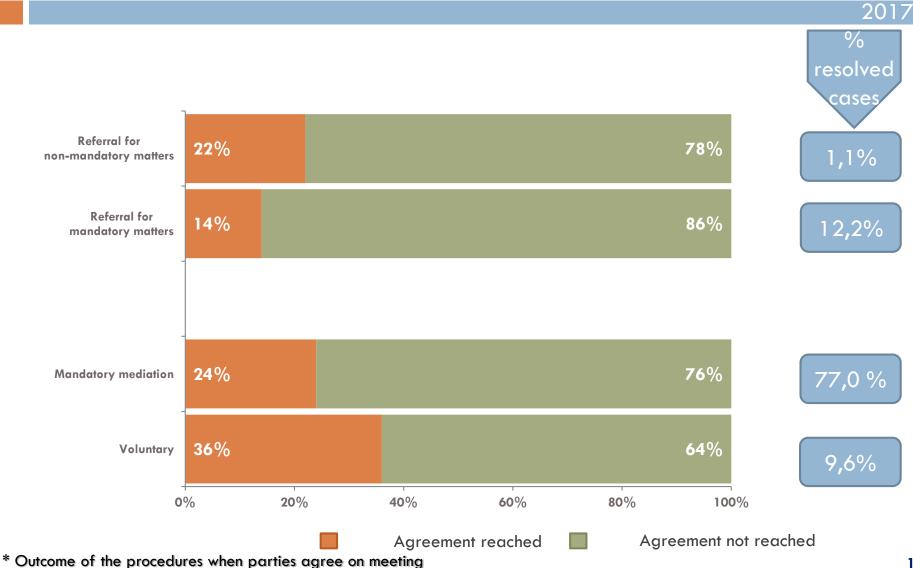

|
| OTHER PROFESSIONAL ASSOCIATIONS | 47                                                | 1.424    | 34,2%                                                                                       | 54,3%                                                                                                                            |
| Totale complessivo              | 615                                               | 155.457  | 25,1%                                                                                       | 43,0%                                                                                                                            |

# Success rate of Mediation by Type of Referral



# Economic value of mediation disputes



# Success rate by value range



\* Outcome of the procedures when parties agree on meeting

# Legal Aid

#### 2013 – 2017

| % of <b>claimants</b> to whom legal aid was granted | % of <b>defendants</b> to whom<br>legal aid was granted |
|-----------------------------------------------------|---------------------------------------------------------|
| 1,0%                                                | 1,1%                                                    |

| Categories of mediation | % of <b>claimants</b> to whom legal aid was granted | % of <b>defendants</b> to whom<br>legal aid was granted |
|-------------------------|-----------------------------------------------------|---------------------------------------------------------|
| Judicia