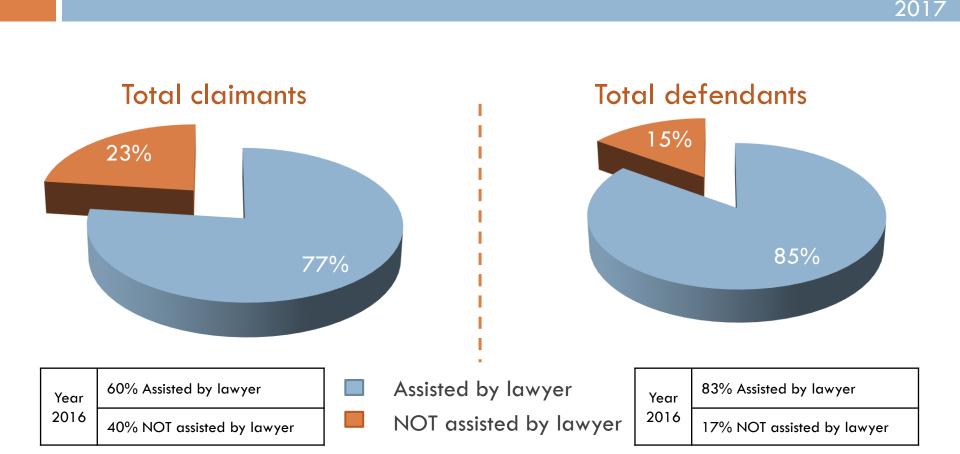

# Lawyer's assistance in voluntary mediation

From September 21<sup>st</sup> 2013 the assistance of parties by lawyers is mandatory for all mandatory mediations