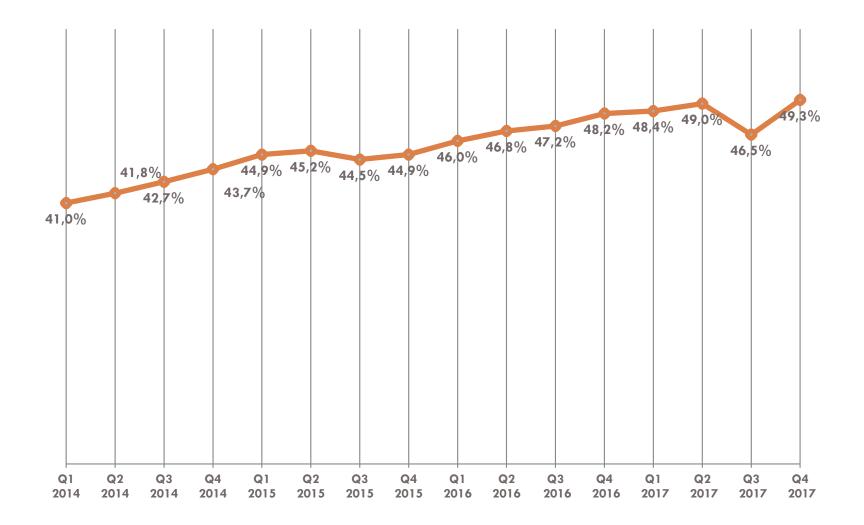

|                                                                                                  |        |       | 2011                                      | 201                   | 2      | 2013  | 20      | 14    | 2015    | 2     | 016     | 2017  | ,       | 7     |

#### Geography of mediations

North-west 24% North-east 16% Central 21% South 27% Islands 12%

REGIONS % 13,7% LOMBARDY CAMPANIA 11,8% 10,0% LAZIO SICILY 8,8% TUSCANY 7,4% PUGLIA 7,3% 6,9% EMILIA-ROMAGNA PIEDMONT 6,6% VENETO 6,0% CALABRIA 4,2% LIGURIA 3,2% 2,9% SARDINIA 2,8% ABRUZZO MARCHE 2,0% UMBRIA 2,0% FRIULI-VENEZIA GIULIA 1,7% TRENTINO-ALTO ADIGE 1,2% 0,9% BASILICATA MOLISE 0,6% VALLE D'AOSTA 0,3%

Analysis made with a sample of resolved cases

# Rate of Counterparty Participation in a Mediation Process



# Participation by subject

| Subject                                      | % of participation | Ranking of participation |
|----------------------------------------------|--------------------|--------------------------|
| Wills and inheritance                        | 65,4%              | 65,4%                    |
| Family covenants and agreements              | 61,2%              | 61,2%                    |
| Partition                                    | 58,8%              | 58,8%                    |
| Property                                     | 55,9%              | 55,9%                    |
| Condominium                                  | 54,1%              | 54,1%                    |
| Business rents                               | 53,8%              | 53,8%