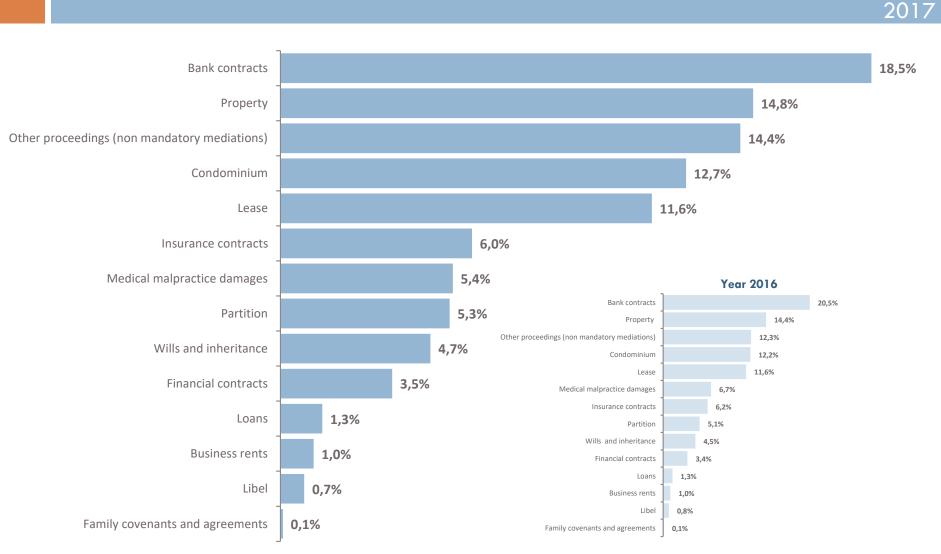

# Incoming mediations by subject

Total

| 14.327 96.274 | 4 83.336 | 27.265 |
|---------------|----------|--------|
|---------------|----------|--------|

Insurance contracts «outlier»