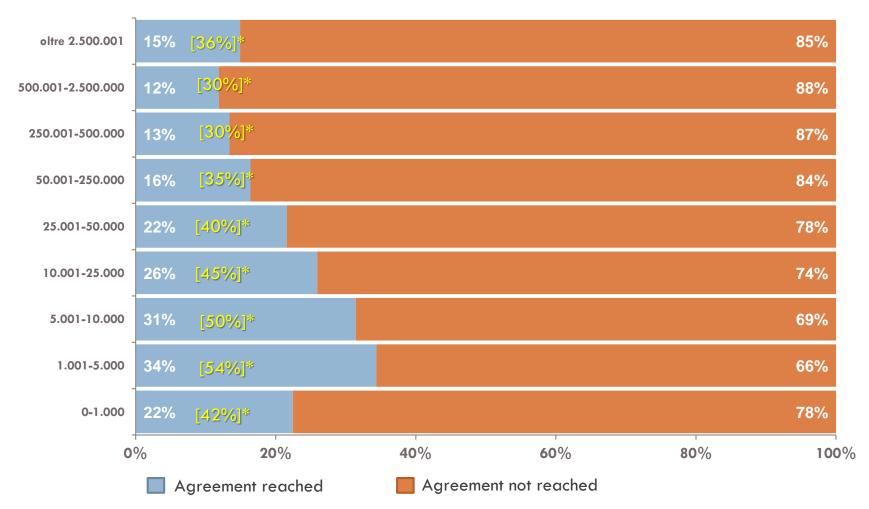

# Success rate by value range

\* Outcome of the procedures when parties agree on meeting