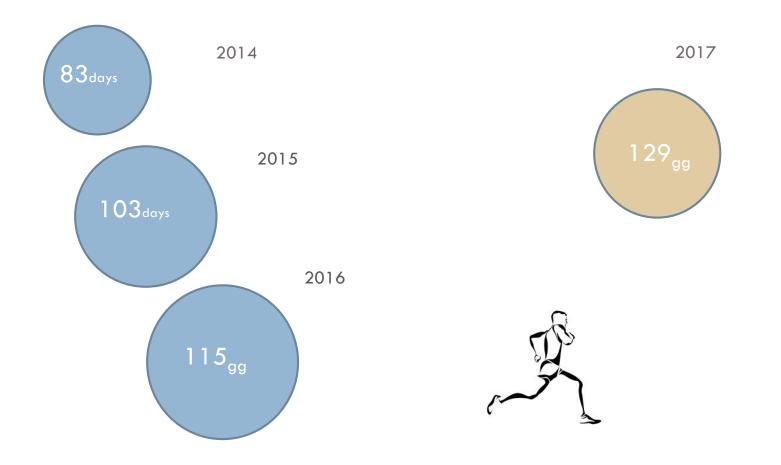

| 0,8%                                                       |
| Chambers of Commerce              | 1,6%                                                      | 0,4%                                                       |
| Bar associations                  | 1,1%                                                      | 1,1%                                                       |
| Private organizations             | 0,9%                                                      | 1,3%                                                       |

# Lawyer's assistance in voluntary mediation



From September 21<sup>st</sup> 2013 the assistance of parties by lawyers is mandatory for all mandatory mediations

# Days in mediation

(Cases when an agreement is reached)



# Ministero della Giustizia



Direzione Generale di Statistica e Analisi Organizzativa

Document available at https://webstat.giustizia.it