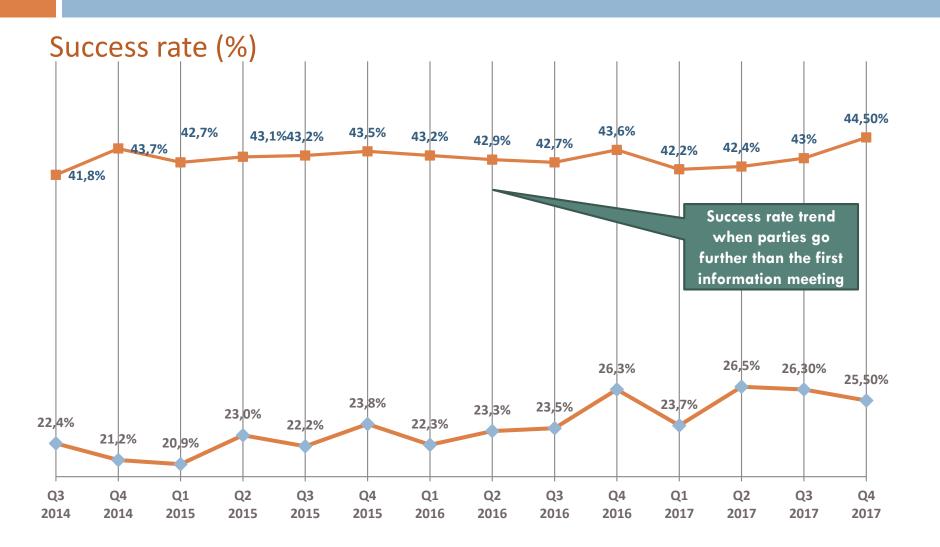

|
| Business rents                               |       |
| Medical malpractice damages                  |       |
| Libel                                        |       |
| Insurance contracts                          |       |
| Bank contracts                               |       |
| Financial contracts                          |       |
| Other proceedings (non mandatory mediations) |       |
|                                              | Total |

Total

| 14.327 96.274 | 4 83.336 | 27.265 |
|---------------|----------|--------|
|---------------|----------|--------|

Insurance contracts «outlier»

# Incoming mediations by subject



#### Success rate



(\*) Excluding mediations in which parties participated only in the first information meeting

#### Trend of success rates



# Categories of mediation – resolved cases

|   |                                  |                                                                                                  |        |       |                                           |                       |        |       |         |       |         |       | _       |       |         |       |
|---|----------------------------------|--------------------------------------------------------------------------------------------------|--------|-------|-------------------------------------------|-----------------------|--------|-------|---------|-------|---------|-------|---------|-------|---------|-------|
|   |                                  |