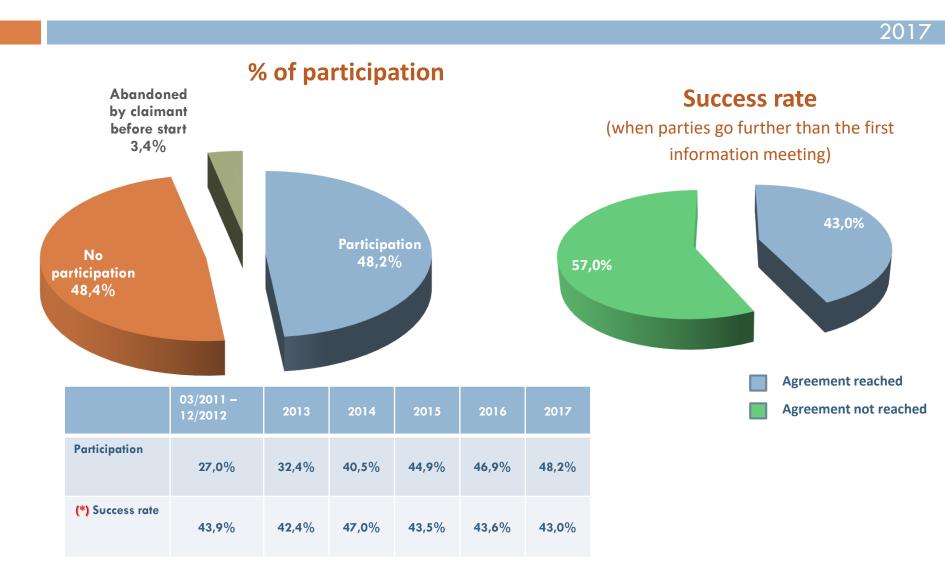

# Rate of Counterparty Participation in a Mediation Process

#### Success rate

(\*) Excluding mediations in which parties participated only in the first information meeting