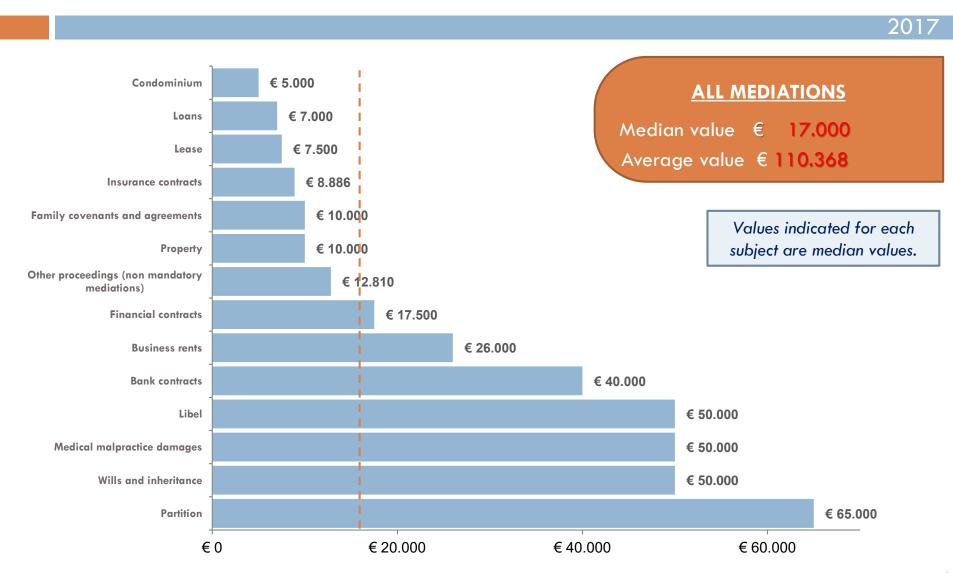

|
| OTHER PROFESSIONAL ASSOCIATIONS | 47                                                | 1.424    | 34,2%                                                                                       | 54,3%                                                                                                                            |
| Totale complessivo              | 615                                               | 155.457  | 25,1%                                                                                       | 43,0%                                                                                                                            |

# Success rate of Mediation by Type of Referral



# Economic value of mediation disputes



# Success rate by value range



\* Outcome of the procedures when parties agree on meeting

# Legal Aid

#### 2013 – 2017

| % of <b>claimants</b> to whom legal aid was granted | % of <b>defendants</b> to whom<br>legal aid was granted |
|-----------------------------------------------------|---------------------------------------------------------|
| 1,0%                                                | 1,1%                                                    |

| Categories of mediation | % of <b>claimants</b> to whom legal aid was granted | % of <b>defendants</b> to whom<br>legal aid was granted |
|-------------------------|-----------------------------------------------------|---------------------------------------------------------|
| Judicial referral       | 1,2%