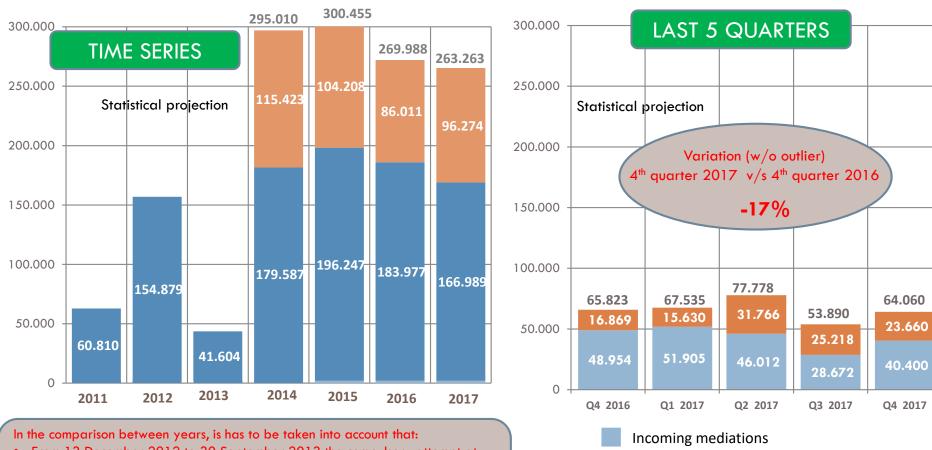

# Incoming mediations

March 2011 – December 2017

- From 13 December 2012 to 30 September 2013 the compulsory attempt at conciliation was suspended;
- In 2012 there were approximately 45.000 mediations (an average of 11.165 per quarter) for damages from circulation of vehicles and boats, this subject matter is no longer mandatory as of September 20, 2013

Incoming mediations for one mediation firm, statistical *«outlier»* 